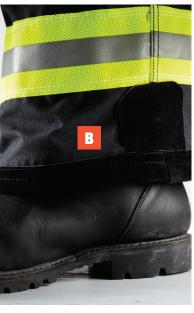

B. Leather Reinforced Kick Shields

C. Storm Flap Closure with Hook & Loop and Thermoplastic Zipper Coat Closure

D. Overlapping Comfort Collar

8" Over-The-Hand Wristlets

Ē. Leather Reinforcements on Knees. Cuffs, Shoulders, and Elbows