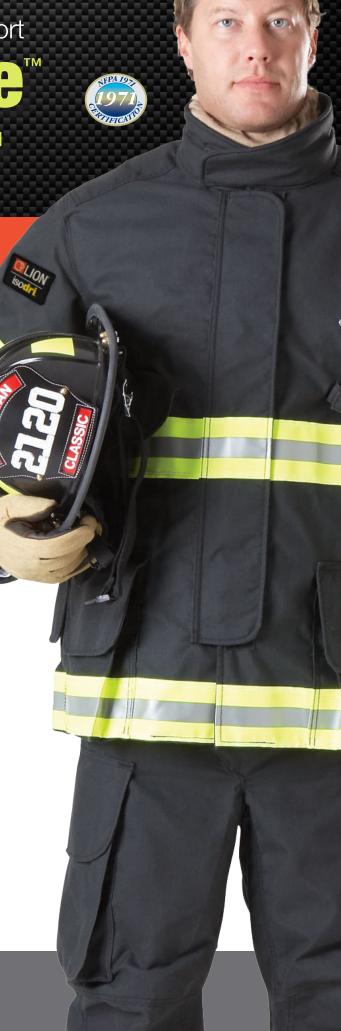

Freedom® Design for Mobility & Comfort

## Super-Deluxe<sup>™</sup> Turnout Gear

With its fully featured bi-swing back turnout coat and low-rise waist pants, LION's Super-Deluxe is built to fit the way you work—providing outstanding mobility and comfort.

## For Mobility & Comfort

With its fully featured bi-swing back turnout coat and low-rise waist pants LION's Super-Deluxe is built to fit the way you work—providing outstanding mobility and comfort.

A. Bi-Swing Back Design with Bellows Underarm Construction