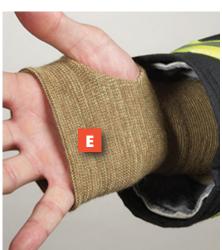

B. Leather Reinforced Kick Shields

C. Storm Flap Closure with Hook & Loop and Thermoplastic Zipper Coat Closure

D. Overlapping Comfort Collar

8" Over-The-Hand Wristlets

Ē. Leather Reinforcements on Knees. Cuffs, Shoulders, and Elbows