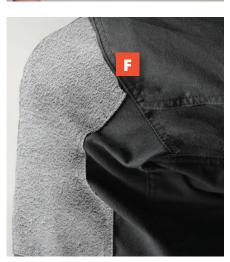

## For Mobility & Comfort

With its fully featured bi-swing back turnout coat and low-rise waist pants LION's Super-Deluxe is built to fit the way you work—providing outstanding mobility and comfort.

A. Bi-Swing Back Design with Bellows Underarm Construction