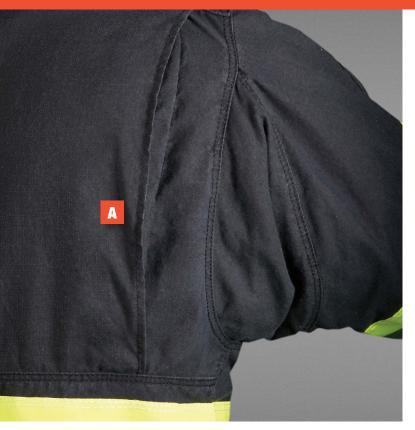

## For Mobility & Comfort

With its fully featured bi-swing back turnout coat and low-rise waist pants LION's Super-Deluxe is built to fit the way you work—providing outstanding mobility and comfort.

A. Bi-Swing Back Design with Bellows Underarm Construction