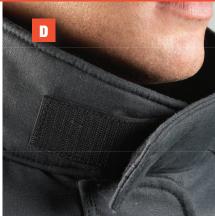

B. Leather Reinforced Kick Shields

C. Storm Flap Closure with Hook & Loop and Thermoplastic Zipper Coat Closure

D. Overlapping Comfort Collar

8" Over-The-Hand Wristlets

Ē. Leather Reinforcements on Knees. Cuffs, Shoulders, and Elbows