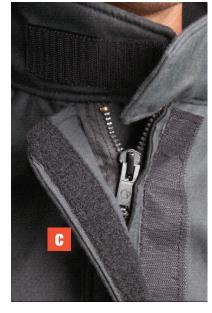

B. Leather Reinforced Kick Shields

C. Storm Flap Closure with Hook & Loop and Thermoplastic Zipper Coat Closure

D. Overlapping Comfort Collar

8" Over-The-Hand Wristlets

Ē. Leather Reinforcements on Knees. Cuffs, Shoulders, and Elbows