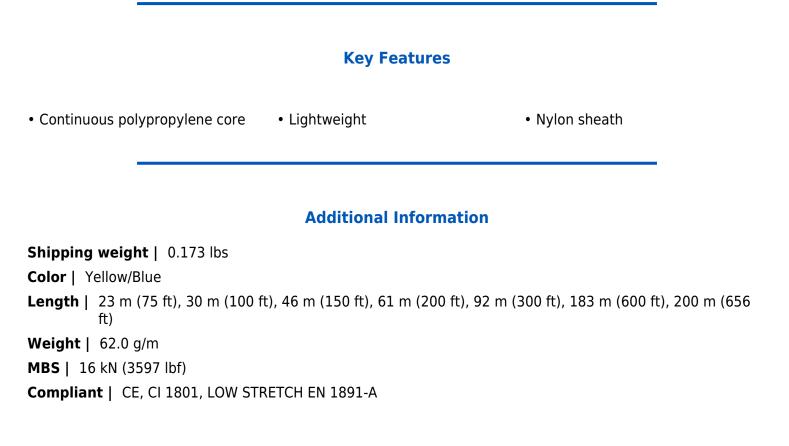

Designed at the request of our customers, this rope is intended for use as a bagged throw rope for boat or shore based water rescue. The continuous stranded polypropylene core provides flotation to the wear – resistant braided nylon sheath. This rope has a higher breaking strength than economy polypropylene water rescue rope, and is much easier to grip.

## **Product Code**

| WR100YX023E   Yellow/Blue   23 m (75 ft)   |
|--------------------------------------------|
| WR100YX030E   Yellow/Blue   30 m (100 ft)  |
| WR100YX046E   Yellow/Blue   46 m (150 ft)  |
| WR100YX061E   Yellow/Blue   61 m (200 ft)  |
| WR100YX092E   Yellow/Blue   92 m (300 ft)  |
| WR100YX183E   Yellow/Blue   183 m (600 ft) |
| WR100YX200E   Yellow/Blue   200 m (656 ft) |