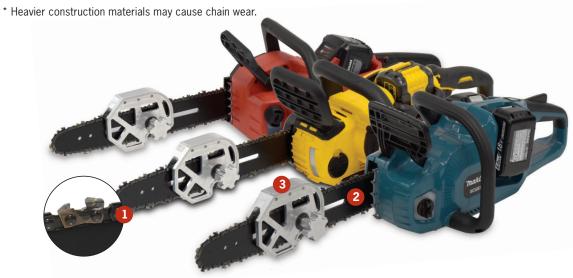

## **Kit Components**

- 1 Carbide-Tipped Chain: Converts select battery-powered chain saws into a light-duty rescue saw capable of cutting through asphalt shingles, hurricane glass, roofing materials and more; easily sharpens with diamond equipment
- 2 Modified Bar: Allows the wider chain gauge to operate with added room, putting less strain on the saw for repeat use; the bar is slotted to work with Super Vac's Quick Silver depth gauge
- Optional Quick Silver Depth Gauge: Prevents the blade from cutting too deep during roof ventilation

## 16" Bar

| Component / Model No.             | Weight           | Materials                                                                                                                    | Battery-Powered Saw Compatibility                                                                                                                                |
|-----------------------------------|------------------|------------------------------------------------------------------------------------------------------------------------------|------------------------------------------------------------------------------------------------------------------------------------------------------------------|
| Chain / SV375-16                  | 6.4 oz<br>182 g  | Chisel chain; carbide tipped (super grade for better impact resistance); loop for 16" bar, 3/8 x .050; single-raker design   | - Makita: 18V X2 (36V) LXT Brushless Chainsaw<br>DeWalt: FLEXVOLT Cordless Chainsaw<br>Milwaukee: M18 Fuel Cordless Chainsaw<br>Echo: Echo 58V Cordless Chainsaw |
| Bar / SV530-16                    | 22.3 oz<br>632 g | Flame-hardened rails to 60 Rockwell C; precision-honed groove and replaceable roller nose for smoother operation/longer life |                                                                                                                                                                  |
| Depth Gauge (Optional) / SV780-16 | 15.8 oz<br>448 g | Billet aluminum for lightweight strength; CNC machined for precision; open design prevents clogging of debris                |                                                                                                                                                                  |