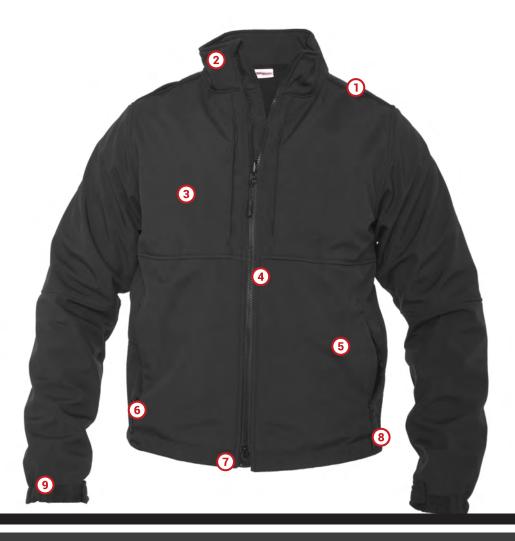

- **LOW PROFILE UTILITY SHOULDER STRAPS**
- **ABRASION RESISTANT CHIN PROTECTOR**
- LARGE DUAL DOCUMENT **UTILITY POCKETS WITH MAGNETIC CLOSURES**
- **TWO WAY FULL LENGTH ZIPPER**
- **DUAL INTERNAL** COMMUNICATIONS **POCKETS THAT CAN FIT** RADIO AND ANTENNA

- LARGE LOWER POCKETS WITH FLEECE LINED HAND **WARMER POCKETS WITH ZIPPER CLOSURE**
- **ELASTIC HEM WITH GRIPPER STRIP**
- **QUICK RELEASE SIDE ZIPPER VENTS FOR EASY NO LOOK ACCESS**
- **ARTICULATED ELBOWS AND ADJUSTABLE CUFFS**

### **Features:**

- Two way full length nylon zipper with abrasion resistant chin protector
- Large lower dual entry pockets with fleece lined hand warmer pockets with zipper closure; dual large internal patch pockets with zipper closure with communications access openings
- Two chest utility pockets with magnetic closures
- "Quick Release" side zipper vents with stability tab and adjustable snaps
- Shirred, elastic hem with soft gripper strip
- Tricot-lined sleeves for easy removal
- Can be used as a zip in liner with Shield Duty Jacket or HiVis Parka