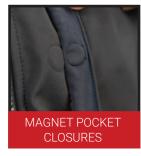

- **LOW PROFILE UTILITY SHOULDER STRAPS**
- **ABRASION RESISTANT CHIN PROTECTOR**
- LARGE DUAL DOCUMENT **UTILITY POCKETS WITH MAGNETIC CLOSURES**
- **TWO WAY FULL LENGTH ZIPPER**
- **DUAL INTERNAL** COMMUNICATIONS **POCKETS THAT CAN FIT** RADIO AND ANTENNA

### **Features:**

- Two way full length nylon zipper with abrasion resistant chin protector
- Large lower dual entry pockets with fleece lined hand warmer pockets with zipper closure; dual large internal patch pockets with zipper closure with communications access openings
- Two chest utility pockets with magnetic closures
- "Quick Release" side zipper vents with stability tab and adjustable snaps
- Shirred, elastic hem with soft gripper strip
- Tricot-lined sleeves for easy removal
- Can be used as a zip in liner with Shield Duty Jacket or HiVis Parka