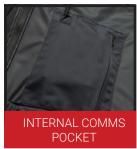

- **LOW PROFILE UTILITY SHOULDER STRAPS**
- **ABRASION RESISTANT CHIN PROTECTOR**
- LARGE DUAL DOCUMENT **UTILITY POCKETS WITH MAGNETIC CLOSURES**
- **TWO WAY FULL LENGTH ZIPPER**
- **DUAL INTERNAL** COMMUNICATIONS **POCKETS THAT CAN FIT** RADIO AND ANTENNA

### **Features:**

- Two way full length nylon zipper with abrasion resistant chin protector
- Large lower dual entry pockets with fleece lined hand warmer pockets with zipper closure; dual large internal patch pockets with zipper closure with communications access openings
- Two chest utility pockets with magnetic closures
- "Quick Release" side zipper vents with stability tab and adjustable snaps
- Shirred, elastic hem with soft gripper strip
- Tricot-lined sleeves for easy removal
- Can be used as a zip in liner with Shield Duty Jacket or HiVis Parka