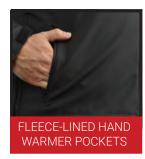

- LARGE LOWER POCKETS WITH FLEECE LINED HAND **WARMER POCKETS WITH ZIPPER CLOSURE**
- **ELASTIC HEM WITH GRIPPER STRIP**
- **QUICK RELEASE SIDE ZIPPER VENTS FOR EASY NO LOOK ACCESS**
- **ARTICULATED ELBOWS AND ADJUSTABLE CUFFS**

### **Features:**

- Two way full length nylon zipper with abrasion resistant chin protector
- Large lower dual entry pockets with fleece lined hand warmer pockets with zipper closure; dual large internal patch pockets with zipper closure with communications access openings
- Two chest utility pockets with magnetic closures
- "Quick Release" side zipper vents with stability tab and adjustable snaps
- Shirred, elastic hem with soft gripper strip
- Tricot-lined sleeves for easy removal
- Can be used as a zip in liner with Shield Duty Jacket or HiVis Parka