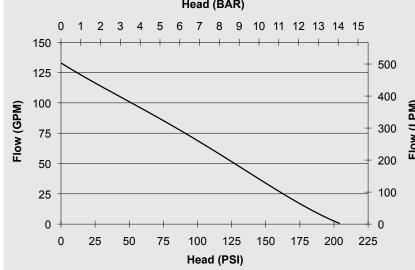

# **PERFORMANCE**

125 GPM @ 10 PSI 100 GPM @ 50 PSI 65 GPM @ 100 PSI 35 GPM @ 150 PSI 5 GPM @ 200 PSI

#### Head (BAR)