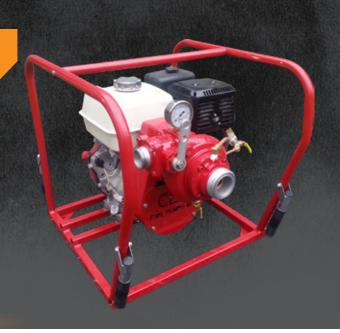

# PFP-11HPHND-M-HP

## HONDA POWERED PUMP

High pressure Honda powered pump that goes up to 205 psi. Engine and pump are mounted on a protective frame made of steel with shock absorber and folding handles.

Also available in skid version

# **ENGINE SPECIFICATIONS**

- GX340 Honda air cooled engine
- Single cylinder, 4-stroke gasoline engine
- Manual recoil start
- 1.6 gallon (6.1 l) integrated fuel tank

### PUMP UNIT SPECIFICATIONS

- Transmission drive C.E.T. single stage centrifugal pump
- Pump body made from resistant aluminum alloy
- Bronze impeller
- Mechanical shaft seal
- Exhaust priming system, guaranteed up to 20' (6 meter) lift.
- One 1 1/2" (38 mm) delivery outlet with 1/4-turn ball valve
- One 2 ½" (65 mm) suction inlet
- Dimensions: Length: 24" (609 mm); Width: 26 ¾" (679 mm); Height: 23 %" (606 mm)
- Weight: 150 lbs (68 kg)

# **INCLUDED ACCESSORIES**

• Pressure gauge

• Low oil alert