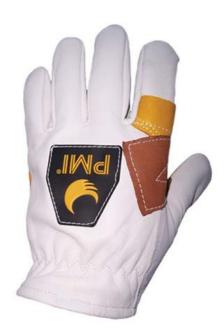

## PMI® Lightweight Rappel Gloves Personal Gear | Gloves

The original PMI rope work and rappel glove, still the most popular glove on the market. Lightweight, pliable goatskin provides excellent finger dexterity while two extra layers of cowhide across the palm maximize protection where you need it most.