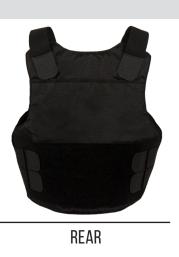

## LPC

## LOW PROFILE CONCEALABLE



- · Accepts all GH concealable panels
- Nylon diamond ripstop, sleek and durable dynamic knit fabric inner lining, moisture wicking, anti-microbial and odor resistant
- Front and rear dual 5x8"/8x10" trauma plate pockets (female 5x8" only)
- Removable 6- and 4-point strap kit for multiple configurations
- Full width 6" front and rear loop for optimal adjustability
- External panel load offers easy access and eliminates uncomfortable body-side seams
- Panel suspension for proper alignment prevents sagging and curling
- $\boldsymbol{\cdot}$  Front and rear shirt tails for secure vest alignment

VIEWS



## COLORS







WHITE

1 Sentry Drive | PO Box 280 | Dover, TN 37058 866-920-5940 | www.gharmor.com