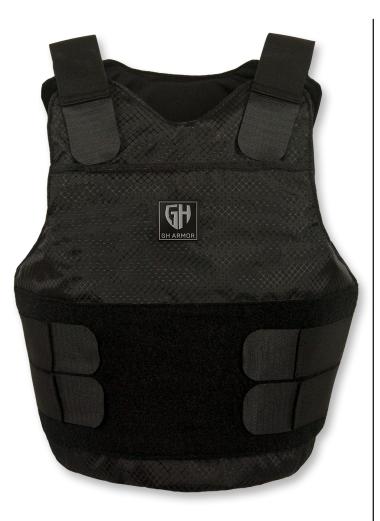

## LOW PROFILE CONCEALABLE

- · Accepts all GH concealable panels
- Nylon diamond ripstop, sleek and durable dynamic knit fabric inner lining, moisture wicking, anti-microbial and odor resistant
- Front and rear dual 5x8"/8x10" trauma plate pockets (female 5x8" only)
- Removable 6- and 4-point strap kit for multiple configurations
- Full width 6" front and rear loop for optimal adjustability
- External panel load offers easy access and eliminates uncomfortable body-side seams
- Panel suspension for proper alignment prevents sagging and curling
- $\boldsymbol{\cdot}$  Front and rear shirt tails for secure vest alignment

VIEWS