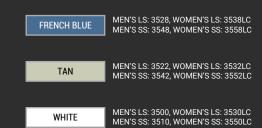

MEN'S LS: 3524, WOMEN'S LS: 3534LC MEN'S SS: 3544, WOMEN'S SS: 3554LC WEST COAST MEN'S LS: 3584, WEST COAST WOMEN'S LS: 3504LC WEST COAST MEN'S SS: 3594, WEST COAST WOMEN'S SS: 3514LC MEN'S LS UNDERVEST SHIRT: UVS171 WOMEN'S LS UNDERVEST SHIRT: UVS173 MEN'S SS UNDERVEST SHIRT: UVS172 WOMEN'S SS UNDERVEST SHIRT: UVS174