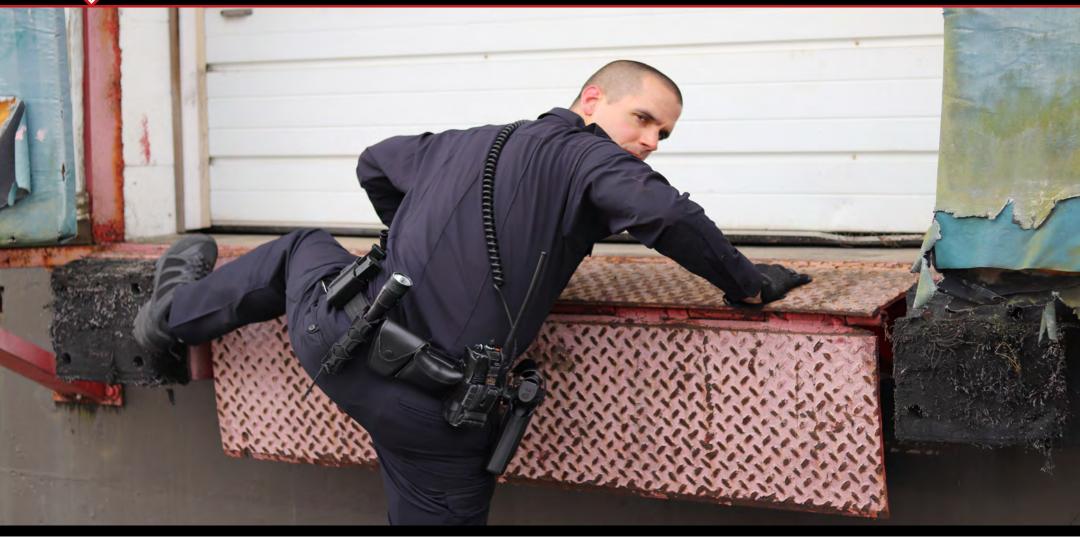

The ultimate performance uniform is designed to comfortably stand up to the demanding conditions of the streets and maintain a professional public image. It is all about the new, enhanced fabric—the Nanospun, 4-way stretch polyester is wrinkle-resistant, lightweight, and non-absorbent.

**CX360**™

NEW!

"I have been a police officer for 26 years, all on uniform patrol, so I know uniforms. This uniform is the best patrol uniform I have ever worn. It is easy to maintain, easy to wash, and always looks great. Elbeco always makes a good product but you simply out did yourself with this"