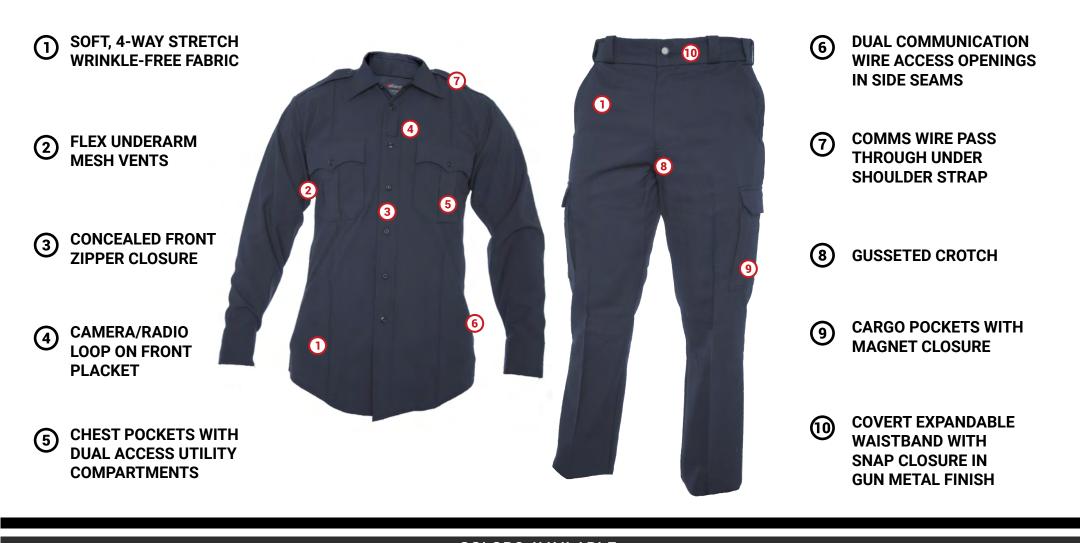

The ultimate performance uniform is designed to comfortably stand up to the demanding conditions of the streets and maintain a professional public image. It is all about the new, enhanced fabric—the Nanospun, 4-way stretch polyester is wrinkle-resistant, lightweight, and non-absorbent.