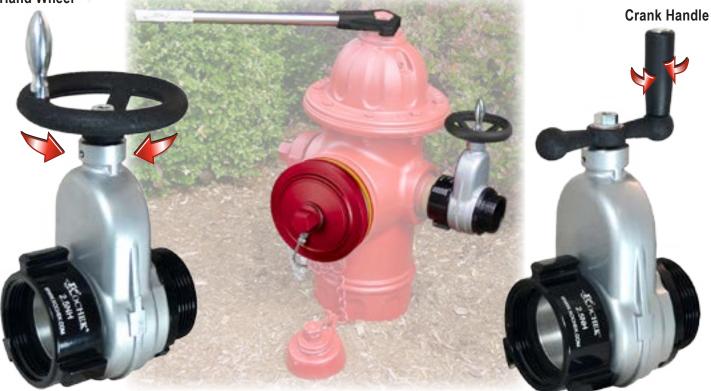

## 09K-Gate Valve —

Hand Wheel

09K25225M

Gate Valve 2.5 NH SW RL F x 2.5 NH M

09KT25225M

300 PSI M.O.P. (Maximum Operating Pressure).

Offering TWO styles of handles: Traditional Hand Wheel and Crank Handle

Excellent shut off valve used on 2 <sup>1</sup>/<sub>2</sub>" Hydrant outlets to control water hammer and reduce hydrant main damage.

Ideal for use in hose testing and on hydrants, stand pipes and pumps. Non rising stem with crank handle.

Less than nine turns to open and close.

Lightweight durable aluminum body construction powder coated for corrosion resistance. Metal to metal seat.